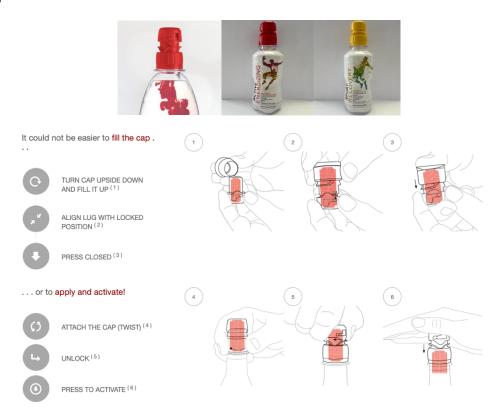

#### **Push Caps System**

To enjoy the beverage, **simply twist** and **pop down** the cap to break the seal and release the ingredients into the water. **A quick shake** of the bottle and you can savor a tastier, more potent vitamin drink.

# Healthy and Refreshment with push cap system and sachets

Herbamedica Group produces **refreshing** and **healthy** beverages with a **push cap** system and **sachets**. This innovative packaging includes a separate chamber within the cap to store the dry ingredients, which are infused into the bottle when it is twisted. This design caters to the rising demand for beverages enriched with vitamins, minerals, and probiotics and offers a wealth of opportunities to both beverage manufacturers and retailers.

The cap's hermetic seal allows it to be sold as part of the bottle or as a standalone refill product. By keeping the vitamins, antioxidants, and flavors in an airtight cavity, they remain fresh for longer, unaffected by water and light.