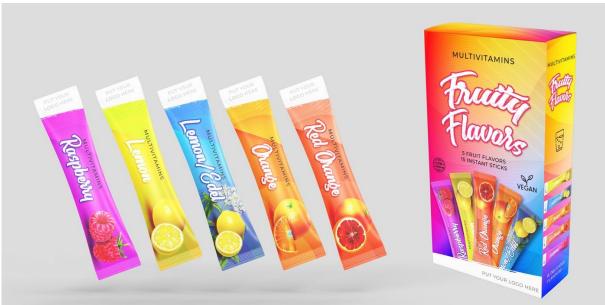

# Health SACHETS FOR Drinks

| Supplement                         | Flavours   | Healthy functional                                                                                                                        |       |
|------------------------------------|------------|-------------------------------------------------------------------------------------------------------------------------------------------|-------|
| with <b>vitamins</b> 15 pcs in box |            | for 0,20 I                                                                                                                                | ORDER |
| Magnesium                          | Orange     | Managerium alaus imperatorat rates the sound at the                                                                                       |       |
| Magnesium                          | Strawberry | Magnesium plays important roles throughout the body, including energy release, muscle function,                                           |       |
| Magnesium                          | Cherry     | psychological function and maintenance of bones                                                                                           |       |
| Magnesium                          | Blueberry  | and teeth.                                                                                                                                |       |
| Collagen                           | Orange     |                                                                                                                                           |       |
| Collagen                           | Strawberry | Drinkable collagen products are a bioavailable (easy to absorb) and convenient way to                                                     |       |
| Collagen                           | Cherry     | supplement collagen.                                                                                                                      |       |
| Collagen                           | Blueberry  | Collagen helps us retain skin elasticity and hydration. That's why we get wrinkles and sagging skin when our bodies start producing less. |       |
| Immune care                        | Orange     |                                                                                                                                           |       |
| Immune care                        | Strawberry | Immune Care drink is not just another supplement to boost immunity – it is your active companion for                                      |       |
| Immune care                        | Cherry     | managing stress, fatigue and exhaustion.                                                                                                  |       |
| Immune care                        | Blueberry  |                                                                                                                                           |       |
| Active care                        | Orange     |                                                                                                                                           |       |
| Active care                        | Strawberry | Active Care is not just a dietary supplement with iron – it is your active companion in managing                                          |       |
| Active care                        | Cherry     | stress, fatigue and exhaustion.                                                                                                           |       |
| Active care                        | Blueberry  | -                                                                                                                                         |       |
| Gastro care                        | Orange     |                                                                                                                                           |       |
| Gastro care                        | Strawberry | Gastro Care drink is a drink for relieving stomach pain and regulating digestion.                                                         |       |
| Gastro care                        | Cherry     | pain and regulating digestion.                                                                                                            |       |
| Gastro care                        | Blueberry  |                                                                                                                                           |       |
| Gluko care                         | Orange     |                                                                                                                                           |       |
| Gluko care                         | Strawberry | Gluko Care is not just a common dietary supplement – it is your active companion in                                                       |       |
| Gluko care                         | Cherry     | regulating sugar and blood pressure.                                                                                                      |       |
| Gluko care                         | Blueberry  | ·                                                                                                                                         |       |

## Refreshment vitamins sachets to prepare Drinks

For 0,20 I Glass

or 🔳 💆 0,50 l Bottle