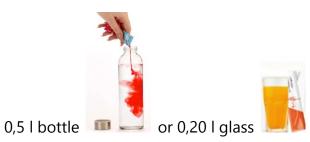

#### **Sachets**

To use the sachets provided with your refreshment drink, simply follow these steps:

- 1. Fill a glass or bottle with cold water.
- 2. Tear open the sachet and pour the contents into the water.
- 3. Stir or shake the drink to ensure that the powder is fully dissolved.
- 4. Enjoy your refreshing and tasty drink!

## Refreshment vitamins sachets to prepare Drinks

For 0,20 I Glass

or 🔳 💆 0,50 l Bottle